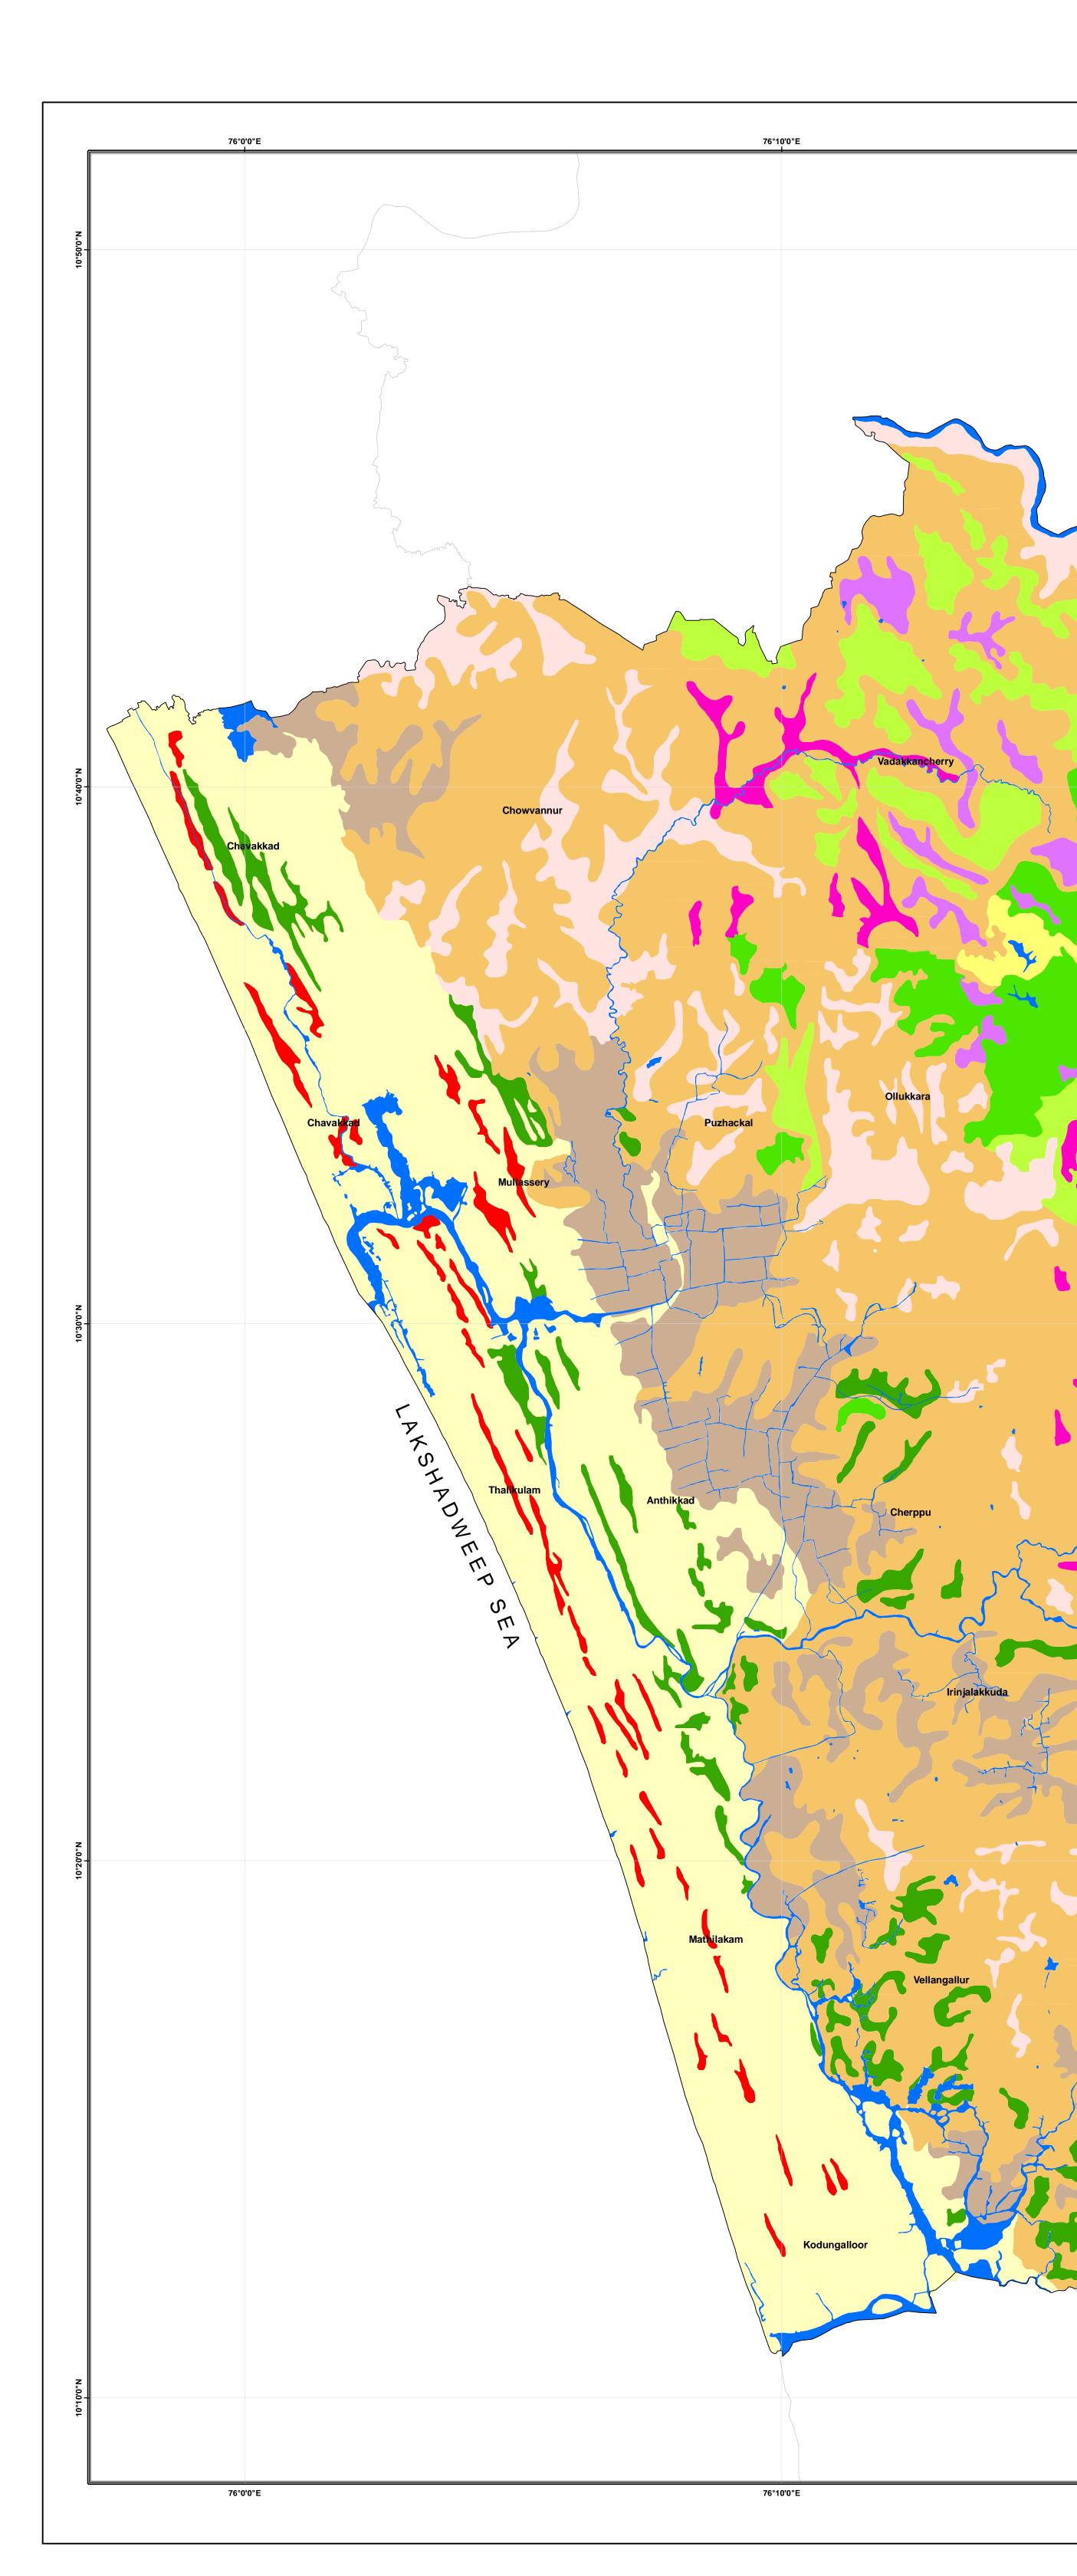

## SOILS THRISSUR DISTR

76°20'0"E

## Topography/ land form

Ayyanth Kizhapallikara Chentrapir Manalu Konchi Anthikad Perumpuzha Kottala Kozhukulli Velappaya Kulamavu Edathuruthy Manathala Maraickal Mulayam Painkulam Vaniampara Anjur Koratty

Soil series

Nearly level to very gently Narrow and broad valleys Flat to gently sloping lands Flat to nearly level alluvial plains Nearly level to depressional allu Nearly level to depressional alluvi Nearly level to depressional alluvia Gently sloping to moderately steep Moderately sloping to very steep Gently sloping to strongly sloping a Hills and mounds of the Central F Nearly level to gently sloping flood Coastal areas of Chavakkad and k Punnayurkulam Nearly level to gently sloping plain Nearly level to gently sloping narro Nearly level to gently sloping broad Madakkathara Nearly level to gently sloping narro Steep to very very steep slopes o Midland summits

Gently sloping to moderately slopin Gently sloping to strongly sloping

## Legend

- Ayyanthole-Kizhapallikara-Kolazhy
- Chenthrappini-Manalu
- Konchira-Anthikkad-Perumpuzl
- Koottala-Kozhukull
- Koottala-Velappaya

76°20'0"E

- Manalur-Chenthrappini-Edathuruthy
- SOIL ASSOCIATION
  - Manathala-Punnayurkulam
  - Mulayam-Madakkathara
  - Painkulam

/laraickal

Vaniampara

76°30'0"E

Velappaya-Anjur-Koratty

| > 150 cmSandy loam to sandy clayLight greyish brown to greyish brown> 150 cmSand to loamy sandDark brown to brownish yellows> 150 cmSandy loam to sandy clay loamYellowish brown to dark greyish brownvial plains below MSL< 50 cmClayDark yellowish brown to dark greyish brownvial plains below MSL> 150 cmSandy loam to clayDark yellowish brown to dark greyvial plains below MSL> 85 cmClay loam to clayDark brown to dark greyvial plains below MSL> 85 cmClay loam to clayDark brown to dark greyvial plains below MSL> 85 cmClay loam to clayDark brown to dark greyvial plains below MSL> 85 cmClay loam to clayDark brown to dark greyvial plains below MSL> 85 cmGravelly clay loam to gravelly clayDark brown to very dark greyish brownvial plains below MSL> 85 cmGravelly clay loam to gravelly clayDark greyish brown to very dark greyish brownvial plains and wet valleys100 to 150 cmGravelly clay loam to gravelly clayRed dish brown to dark reddish brownd Kodungallur taluks> 150 cmClay loam to sandy clay loamYellowish brown to dark greyish brownins> 150 cmLoamy sand to sandy clay loamGreyish brown to dark greyish brownrow valleys> 150 cmLoamy sand to sandy clay loamGreyish brown to dark greyish brownrow valleys> 150 cmLoamy sand to sandy clay loamGreyish brown to dark greyish brownrow valleys> 150 cmClay loam to c                                                                                                                                                                                                                                                                                                                                                                                                                                                                                                                                                                                                                                                                                                                                                                                                                                                                                                                                                                                                                                                                                                                      | 76°4                                           | 0'0"E    |                               | 76°5   | 0'0"E                           |
|-------------------------------------------------------------------------------------------------------------------------------------------------------------------------------------------------------------------------------------------------------------------------------------------------------------------------------------------------------------------------------------------------------------------------------------------------------------------------------------------------------------------------------------------------------------------------------------------------------------------------------------------------------------------------------------------------------------------------------------------------------------------------------------------------------------------------------------------------------------------------------------------------------------------------------------------------------------------------------------------------------------------------------------------------------------------------------------------------------------------------------------------------------------------------------------------------------------------------------------------------------------------------------------------------------------------------------------------------------------------------------------------------------------------------------------------------------------------------------------------------------------------------------------------------------------------------------------------------------------------------------------------------------------------------------------------------------------------------------------------------------------------------------------------------------------------------------------------------------------------------------------------------------------------------------------------------------------------------------------------------------------------------------------------------------------------------------------------------------------------------------------------------------------------------------------------------------------------------------------------------------------------------------------------------------------------------------------------------------------------------------------------------------------------------------------------------------------------------------------|------------------------------------------------|----------|-------------------------------|--------|---------------------------------|
| Interface     Terms     Terms     Notes       generation     2.55 cm     Security to the security of the                                                                                                                                                                                                                                                                                                                                                                                                                                                                            |                                                |          |                               |        |                                 |
| Interface     Terms     Terms     Notes       generation     2.55 cm     Security to the security of the                                                                                                                                                                                                                                                                                                                                                                                                                                                                            |                                                |          |                               |        |                                 |
| Interface     Terms     Terms     Notes       generation     2.55 cm     Security to the security of the                                                                                                                                                                                                                                                                                                                                                                                                                                                                            |                                                |          |                               |        |                                 |
| Interface     Terms     Terms     Notes       generation     2.55 cm     Security to the security of the                                                                                                                                                                                                                                                                                                                                                                                                                                                                            |                                                |          |                               |        |                                 |
| Interface     Terms     Terms     Notes       generation     2.55 cm     Security to the security of the                                                                                                                                                                                                                                                                                                                                                                                                                                                                            | <b>PICT</b>                                    |          |                               |        | Scale                           |
| d (exhands<br>g gellar)<br>g gellar)<br>(g gellar |                                                |          |                               |        |                                 |
| d (exhands<br>g gellar)<br>g gellar)<br>(g gellar |                                                |          |                               |        |                                 |
| d (exhands<br>g gellar)<br>g gellar)<br>(g gellar |                                                |          |                               |        |                                 |
| d (exhands<br>g gellar)<br>g gellar)<br>(g gellar |                                                |          |                               |        |                                 |
| d (exhands<br>g gellar)<br>g gellar)<br>(g gellar |                                                |          |                               |        |                                 |
| d (exhands<br>g gellar)<br>g gellar)<br>(g gellar |                                                |          |                               |        |                                 |
| d (exhands<br>g gellar)<br>g gellar)<br>(g gellar |                                                |          |                               |        |                                 |
| d (exhands<br>g gellar)<br>g gellar)<br>(g gellar |                                                |          |                               |        |                                 |
| d (exhands<br>g gellar)<br>g gellar)<br>(g gellar |                                                |          |                               |        |                                 |
| ng salarya                                                                                                                                                                                                                                                                                                                                                                                                                                                                                                                                                                                                                                                                                                                                                                                                                                                                                                                                                                                                                                                                                                                                                                                                                                                                                                                                                                                                                                                                                                                                                                                                                                                                                                                                                                                                                                                                                                                                                                                                                                                                                                                                                                                                                                                                                                                                                                                                                                                                          |                                                | -        |                               |        |                                 |
| I fait mission in the second secon                                                                                                                                                                                                                                                                                                                                                         | of lowlands<br>ng valleys                      |          |                               |        |                                 |
| i > 150 cm Simply barts to savely day com You waiter thread that graphs thread threads the graph of thread thread threads threads threads threads threads the graph of threads                                                                                                                                                                                                                                                                                                                                                                                                              |                                                |          |                               |        |                                 |
| via Join balav KSL <u>51000000000000000000000000000000000000</u>                                                                                                                                                                                                                                                                                                                                                                                                                                                                                                                                                                                                                                                                                                                                                                                                                                                                                                                                                                                                                                                                                                                                                                                                                                                                                                                                                                                                                                                                                                                                                                                                                                                                                                                                                                                                                                                                                                                                                                                                                                                                                                                                                                                                                                                                                                                                                                                                                    | 8                                              | >150 cm  | Sandy loam to sandy clay loam | Yellow | ish brown to dark greyish brown |
| Nel plans and bulow MSL<br>es ploges and rock bloges of low NIE<br>problem stores of low NIE<br>probl                                                                                                                | vial plains below MSL<br>vial plains below MSL |          |                               |        |                                 |
| Faces begin diverse files   Packed by User to a gravely (a) Barg graves to be motions (rippon - 100 to 150 to 0   Packed by User to tank or (a) Packed by User to gravely (a)   Packed by User to tank or (a) Packed by User to tank or (a)   Packed by User to tank or (a) Packed by User to tank or (a)   Packed by User to tank or (a) Packed by User to tank or (a)   Packed by User to tank or (a) Packed by User to tank or (a)   Packed by User to tank or (a) Packed by User to tank or (a)   Packed by User to tank or (a) Packed by User to tank or (a)   Packed by User to tank or (a) Packed by User to tank or (a)   Packed by User to tank or (a) Packed by User to tank or (a)   Packed by User to tank or (a) Packed by User to tank or (a)   Packed by User to tank or (a) Packed by User to tank or (a)   Packed by User to tank or (a) Packed by User to tank or (a)   Packed by User to tank or (a) Packed by User to tank or (a)   Packed by User to tank or (a) Packed by User to tank or (a)   Packed by User to tank or (a) Packed by User to tank or (a)   Packed by User to tank or (a) Packed by User to tank or (a)   Packed by User to tank or (a) Packed by User to tank or (a)   Packed by User to tank or (a) Packed by User to tank or (a)   Packed by User to tank or (a) Packed by                                                                                                                                                                                                                                                                                                                                                                                                                                                                                                                                                                                                                                                                                                                                                                                                                                                                                                                                                                                                                                                                                                                                                               | vial plains below MSL                          | > 85 cm  | Clay loam to clay             | Dark b | prown to dark grey              |
| High Rangab   1-16 Om   Bardy Hoan to danky cloby   Y clobed hown to dark provide hown in dark sprovide ho                                                                                                                                                                                                                                                                                                                                                                                                                            | b side slopes and foot slopes of low hills     |          |                               |        |                                 |
| ad plains and the valleys is 100 cm backy in a day in the day is the value of a provide how the brown to brownelly value in the value of the value of brownelly value in the value of the v                                                                                                                                                                                                                                                                                                                                                      | g areas in the midlands region                 |          |                               |        |                                 |
| inne invoulleupe i 150 and Laamy sand to sandy day laam. Greeyth brown to wery raddeh brown<br>aad valleys 75 to 130 cm. Sandy loom to day 500 more to greey day 100 more to day raddeh brown<br>150 to 2300 m. Greeyte yaandy. Loam to graevity day 100 m. Reddih grey to very day day brown to dak<br>ping grees 57 to 85 cm. Sandy day loam to greeyte yaar<br>ping grees 57 to 85 cm. Sandy day loam to greeyte yaar<br>ping grees 57 to 85 cm. Sandy day loam to greeyte yaar<br>ping grees 57 to 85 cm. Sandy day loam to greeyte yaar<br>ping grees 50 to 100 cm. Greeyte yaangs loam to greeyte yaar<br>ping grees 50 to 100 cm. Greeyte yaangs loam to greeyte yaar<br>ping grees 50 to 100 cm. Greeyte yaangs loam to greeyte yaar<br>ping grees 50 to 100 cm. Greeyte yaangs loam to greeyte yaar<br>ping grees 100 cm. Greeyte yaar yaar<br>ping grees 100 cm. Greeyte yaar<br>ping grees                                                                                                                                                                                             | od plains and wet valleys                      | > 110 cm | Clay loam to clay             | Yellow | ish brown to dark greyish brown |
| rem valleys - 510 cm Clay loom to day Bork brown to way bork brown to very 100 km 200 cm Clay loom to day Brown to way valleys in all to 200 cm Clay loom to gave yell or all provide brown to remain bork or provide provide brown to gave yell or all provide brown to the class yellowide brown to forset - 75 cm Cravely sandy class to an to gravely clay loam to day Dirk brown to dark refersive to way day and the class of the S5 to 50 cm S andy class to a to gravely clay loam to day born to dark refersive to way day and to day S to 50 cm S andy class to day to an to day Velocity to the dark refersive to way day grave to the stark refersive to way day grave to early clay loam to day S to 50 cm S and y loam to day Velocity to the dark refersive to way day grave to early clay loam to day S to 50 cm S and y loam to day Velocity to the dark refersive to way day grave to the stark refersive to way day grave to early clay loam to day S to 100 cm S and y loam to day Velocity to the dark refersive to way day grave to early clay loam to gravely clay. Velocity to the dark refersive to way day grave to early clay loam to gravely clay to the dark refersive to way day of the dark refersive to way day of the dark refersive to the dark refersive to way day grave to early clay loam to gravely clay. Velocity to way day of the dark refersive to way day of                                                                                                                                                                                                                                                                                                                                                       | 2                                              |          |                               |        | i -                             |
| rrow valleys 1910 c200 cm. Gravelly caky loam to gravelly caky loa                                                                                                                                                                                                                                                                                                                                                      | rrow valleys                                   | > 150 cm | Clay loam to clay             | Dark b | prown to very reddish brown     |
| Image: Arg Content of Co                                                                                                                                                                                                                                                                                                                                                                                     | rrow valleys                                   |          |                               |        |                                 |
| ping areas 57 to 85 cm Sandy day barn to day Dark trown to dark reddeh brown<br>to be 100 cm Gravelly clay loan to gravelly clay Vellovesh red to red                                                                                                                                                                                                                                                                                                                                                                                                                                                                                                                                                                                                                                                                                                                                                                                                                                                                                                                                                                                                                                                                                                                                                                                                                                                                                                                                                                                                                                                                                                                                                                                                                                                                                                                                                                                                                                                                                                                                                                                                                                                                                                                                                                                                                                                                                                                               | of forest                                      |          |                               |        |                                 |
| Enskulan District                                                                                                                                                                                                                                                                                                                                                                                                                                                                                                                                                                                                                                                                                                                                                                                                                                                                                                                                                                                                                                                                                                                                                                                                                                                                                                                                                                                                                                                                                                                                                                                                                                                                                                                                                                                                                                                                                                                                                                                                                                                                                                                                                                                                                                                                                                                                                                                                                                                                   | pping areas                                    |          | Sandy clay loam to clay       | Dark b | prown to dark reddish brown     |
| Geomatics La<br>Soll Survey Organizatio                                                                                                                                                                                                                                                                                                                                                                                                                                                                                                                                                                                                                                                                                                                                                                                                                                                                                                                                                                                                                                                                                                                                                                                                                                                                                                                                                                                                                                                                                                                                                                                                                                                                                                                                                                                                                                                                                                                                                                                                                                                                                                                                                                                                                                                                                                                                                                                                                                             | Chalakudi                                      |          |                               |        |                                 |
| Soil Survey Organization                                                                                                                                                                                                                                                                                                                                                                                                                                                                                                                                                                                                                                                                                                                                                                                                                                                                                                                                                                                                                                                                                                                                                                                                                                                                                                                                                                                                                                                                                                                                                                                                                                                                                                                                                                                                                                                                                                                                                                                                                                                                                                                                                                                                                                                                                                                                                                                                                                                            | Ernakulam District                             |          |                               |        |                                 |
| 76°40'0"E                                                                                                                                                                                                                                                                                                                                                                                                                                                                                                                                                                                                                                                                                                                                                                                                                                                                                                                                                                                                                                                                                                                                                                                                                                                                                                                                                                                                                                                                                                                                                                                                                                                                                                                                                                                                                                                                                                                                                                                                                                                                                                                                                                                                                                                                                                                                                                                                                                                                           |                                                |          |                               |        |                                 |
|                                                                                                                                                                                                                                                                                                                                                                                                                                                                                                                                                                                                                                                                                                                                                                                                                                                                                                                                                                                                                                                                                                                                                                                                                                                                                                                                                                                                                                                                                                                                                                                                                                                                                                                                                                                                                                                                                                                                                                                                                                                                                                                                                                                                                                                                                                                                                                                                                                                                                     | 76°4                                           | 0'0"E    |                               | 76°5   | 0'0"E                           |